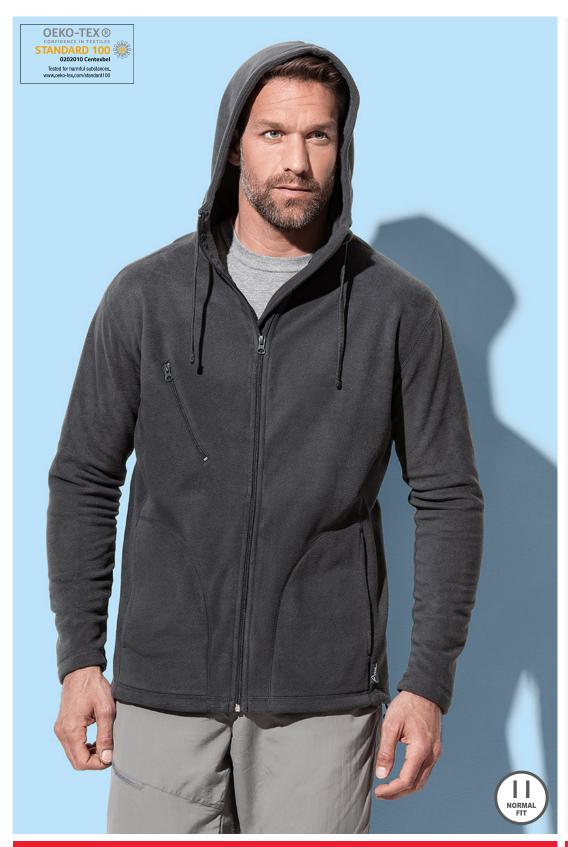

## Hooded Fleece Jacket Hooded fleece jacket for men

Fabric: 100% polyester; micro fleece with anti-pilling treatment

Weight: 220 g/m²
Box unit: 24 / carton

warm and soft with great heat-insulating properties, breathable, both sides brushed, half-moon, scuba hood with wide draw cord, adjustable hem, chest pocket with tone-on-tone zipper, 2 pockets, stormflap, tone-on-tone zipper with metal puller (nickel-free), herringbone neck tape, side panels, small size label in the collar, care label in the side seam, washable at 40 °C